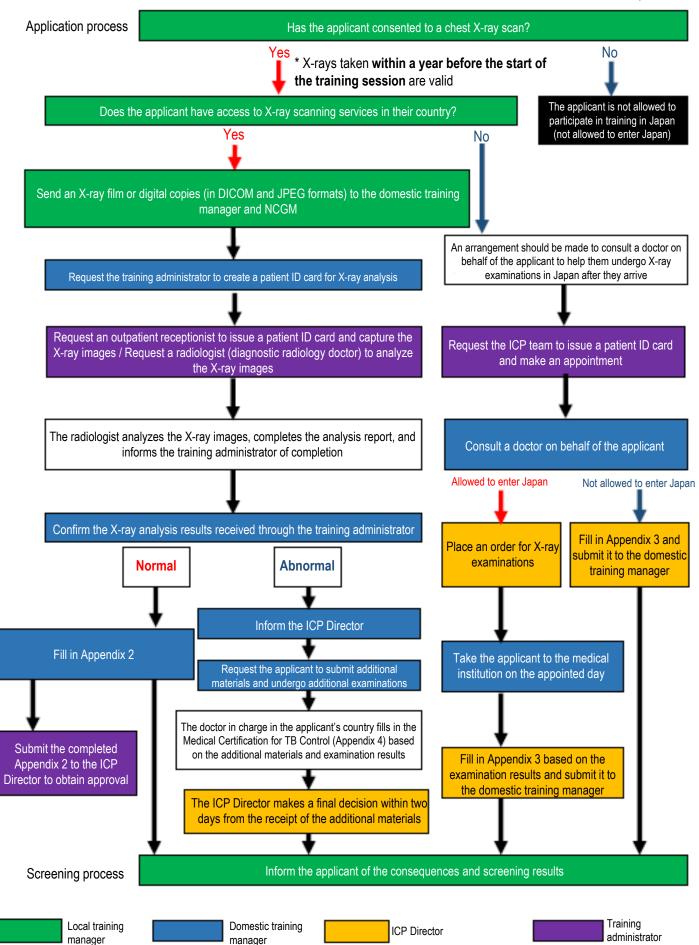

## Medical Examination Flowchart 1-B. Chest X-ray Examination (X-ray analysis by NCGM radiologists)

Ver. May 2023