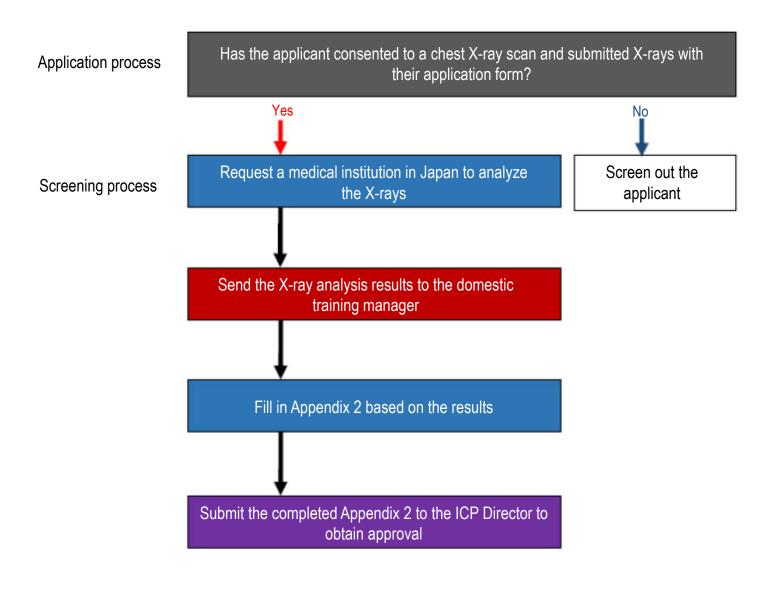

## Medical Examination Flowchart 1-B. Chest X-ray Examination (X-ray analysis by NCGM radiologists)

Ver. May 2023