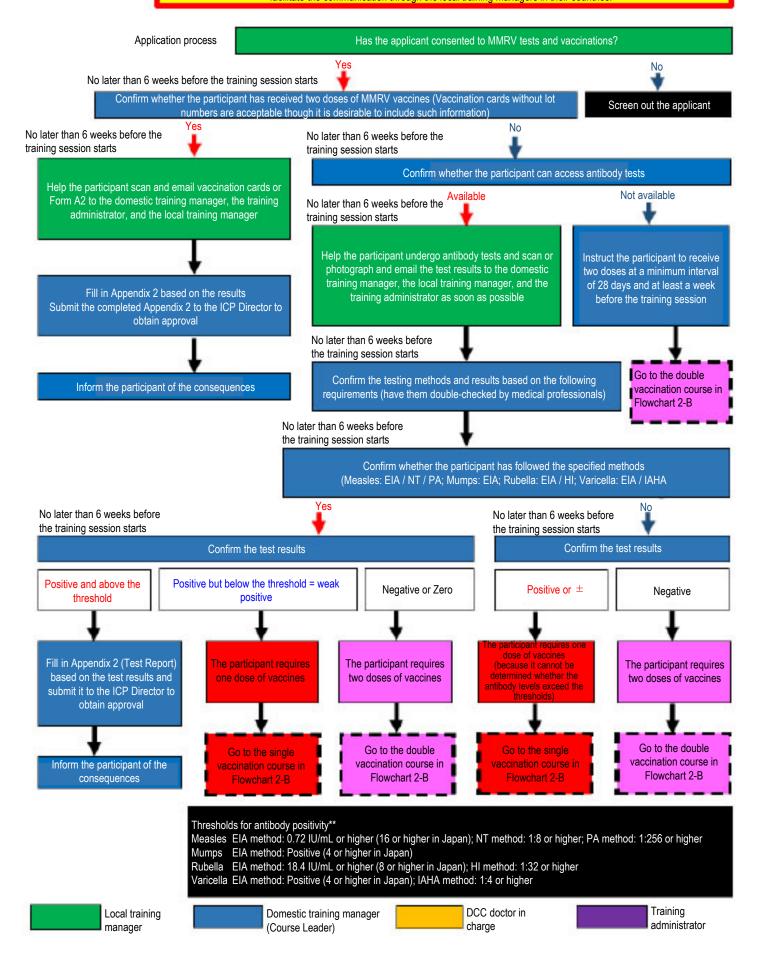

## Medical Examination Flowchart 2-A. Measles, Mumps, Rubella, and Varicella (MMRV)

Ver. Feb 2018

The domestic training manager should directly communicate with participants via email (and send CCs to the local training managers).

If the domestic training manager has difficulty communicating with some participants, institutional support should be provided to
facilitate the communication through the local training managers in their countries.